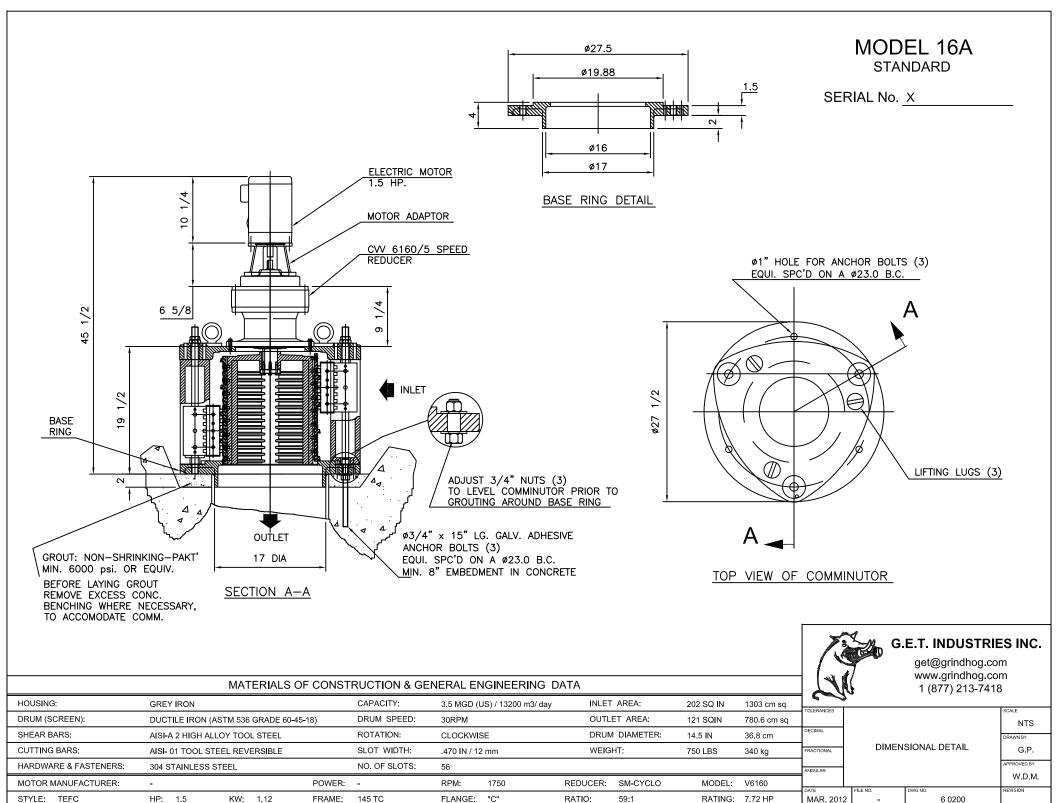

# REPLACEMENT OF CHICAGO PUMP MODEL 25M

CUTTING BARS:

STYLE:

HARDWARE & FASTENERS:

MOTOR MANUFACTURER:

TEFC (IP55)

AISI-01 TOOL STEEL REVERSIBLE

KW: 1.12

304 STAINLESS STEEL

HP: 1.5

SLOT WIDTH

No. OF SLOTS

Χ

56C

POWER:

FRAME:

.470 IN / 12 mm

'C'

RPM:

FLANGE:

76

WEIGHT

RATIO:

REDUCER:

850 LB

SM - CYCLO

59:1

385 kg

MODEL: V6160

RATING: 7.72 HP

INFO.

INFO.

INFO.

G.P.

APPROVED BY

W.D.M.

6 0230