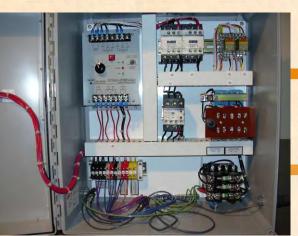

## CHICAGO PUMP COMMINUTOR Retrofit Questionnaire

Model of existing unit

Existing characteristics of power supply

Drive arrangement - close coupled, support column - elevated drive

Photos of current installation

Desired capacity (gpm) of replacement unit

Dimensional detail of structure.... (i.e. free discharge or controlled discharge)

Details of existing Control Panel (if any)

Distance of the high water mark above the basin