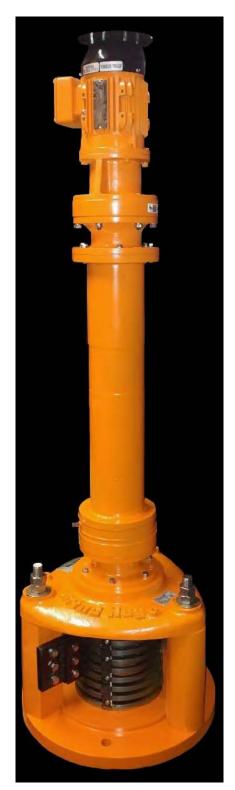

#### UNMATCHED RELIABILITY, EXCEPTIONAL PERFORMANCE

Cyclo speed reducers and gear motors are designed to withstand shock loads exceeding 500% of their ratings

Grind Hog™ Reverse Clearing Controller - NEMA 4X