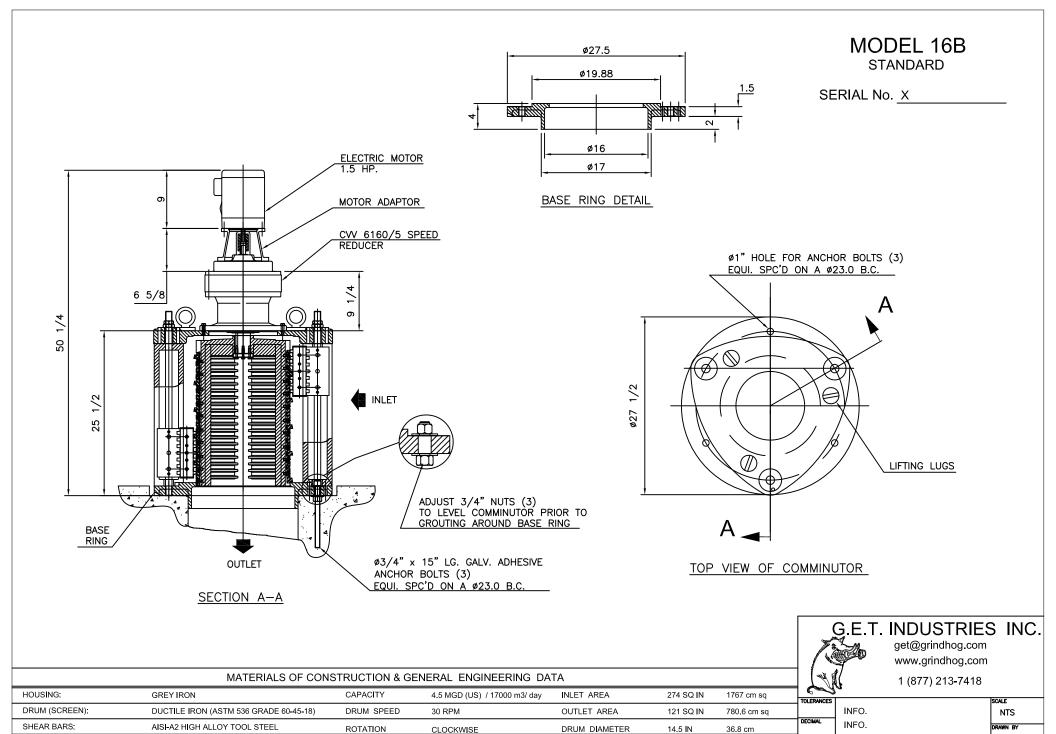

# REPLACEMENT OF CHICAGO PUMP MODEL 25M





CUTTING BARS:

STYLE:

HARDWARE & FASTENERS:

MOTOR MANUFACTURER:

TEFC (IP55)

AISI-01 TOOL STEEL REVERSIBLE

KW: 1.12

304 STAINLESS STEEL

HP: 1.5

SLOT WIDTH

No. OF SLOTS

Χ

56C

POWER:

FRAME:

.470 IN / 12 mm

'C'

RPM:

FLANGE:

76

WEIGHT

RATIO:

REDUCER:

850 LB

SM - CYCLO

59:1

385 kg

MODEL: V6160

RATING: 7.72 HP

INFO.

INFO.

INFO.

G.P.

APPROVED BY

W.D.M.

6 0230



# RETROFITTING CHICAGO PUMP COMMINUTORS



#### All models... All installation arrangements





## CHICAGO PUMP COMMINUTOR Retrofit Questionnaire



Model of existing unit

Existing characteristics of power supply

Drive arrangement - close coupled, support column - elevated drive

Photos of current installation

Desired capacity (gpm) of replacement unit

Dimensional detail of structure.... (i.e. free