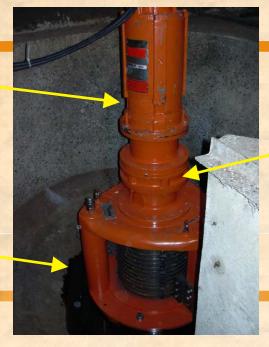

#### RELIANCE ELECTRIC

Submersible Explosion Proof Wastewater Motor Suited to Continuous-In-Air or Submerged-In-Sewage Service

Mounting Plate: Anchor bolts coincide with curb ring of Model 24A - facilitates optional future installation of 10 MGD machine

#### **G.E.T. INDUSTRIES INC.**

Toll Free: (877) 213-7418
E-mail: get@grindhog.com ◆ Web: www.grindhog.com

Previous Chicago Pump 25M