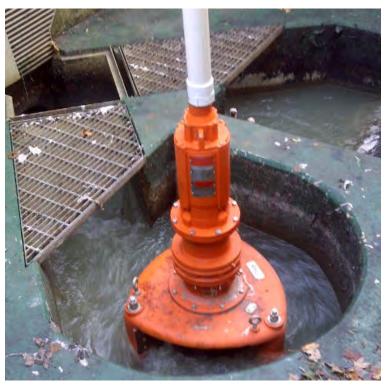

#### RELIANCE ELECTRIC

Submersible Explosion Proof Wastewater Motor Suited to Continuous-In-Air or Submerged-In-Sewage Service

Mounting Plate: Anchor bolts coincide with curb ring of Model 24A - facilitates optional future installation of 10 MGD machine