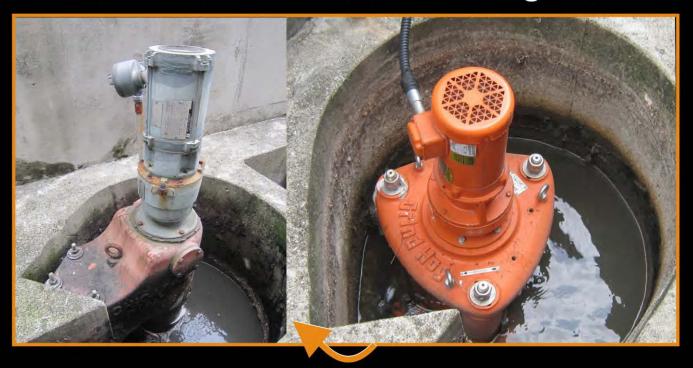

#### GRIND HOG<sup>™</sup> 16A

**Retrofitting Chicago Pump 25M** 

#### GRIND HOG<sup>™</sup> 16A

#### **RETROFITTING CHCAGO PUMP 25M**

**Using Existing** Channel & Custom Adaptor Plate GRIND HOG<sup>™</sup> 16A

E-mail: get@grindhog.com Web: www.grindhog.com